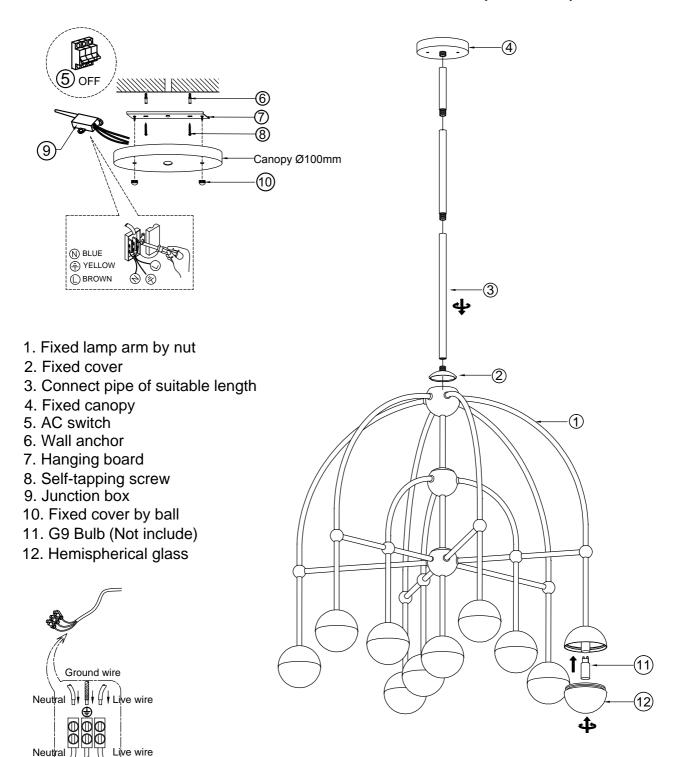

## **ENGLISH**

Ground wire

## Specification of installation

In order to ensure safety use, please notice the following items:

Read and understand the whole Specification.

Suitable for the use of 220-240V and 50 ~ 60Hz.

Please wear gloves as installment and avoid rot on the surface of plating.

Must be installed on the fixed places and be checked annually.

Please turn off the lighting source by soft cloth as cleaning prohibited to use of rotted detergent.

Please connect with the local sales service center when there are any abnormality.

Product coding: TRUENA SP-PL6+3+1