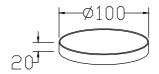

## **ENGLISH**

Ground wire

## Specification of installation

In order to ensure safety use, please notice the following items:

Read and understand the whole Specification.

Suitable for the use of 220-240V and 50 ~ 60Hz.

Please wear gloves as installment and avoid rot on the surface of plating.

Must be installed on the fixed places and be checked annually.

Please turn off the lighting source by soft cloth as cleaning prohibited to use of rotted detergent.

Please connect with the local sales service center when there are any abnormality.



Product coding: TRUENA SP-PL6+3+1

## **CEILING PAN SIZE:**



## **CEILING LAMP SIZE:**