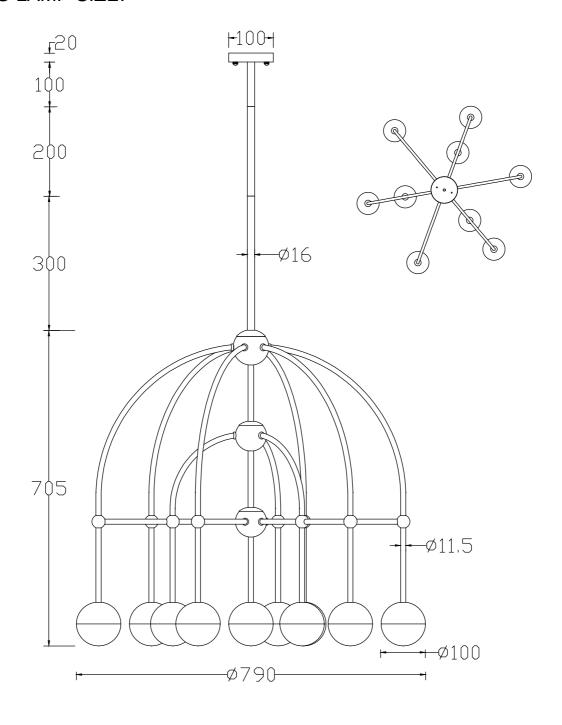

## **ENGLISH**

Ground wire

## Specification of installation

In order to ensure safety use, please notice the following items:

Read and understand the whole Specification.

Suitable for the use of 220-240V and 50 ~ 60Hz.

Please wear gloves as installment and avoid rot on the surface of plating.

Must be installed on the fixed places and be checked annually.

Please turn off the lighting source by soft cloth as cleaning prohibited to use of rotted detergent.

Please connect with the local sales service center when there are any abnormality.



Product coding: TRUENA SP-PL6+3+1

## **CEILING PAN SIZE:**



## **CEILING LAMP SIZE:**